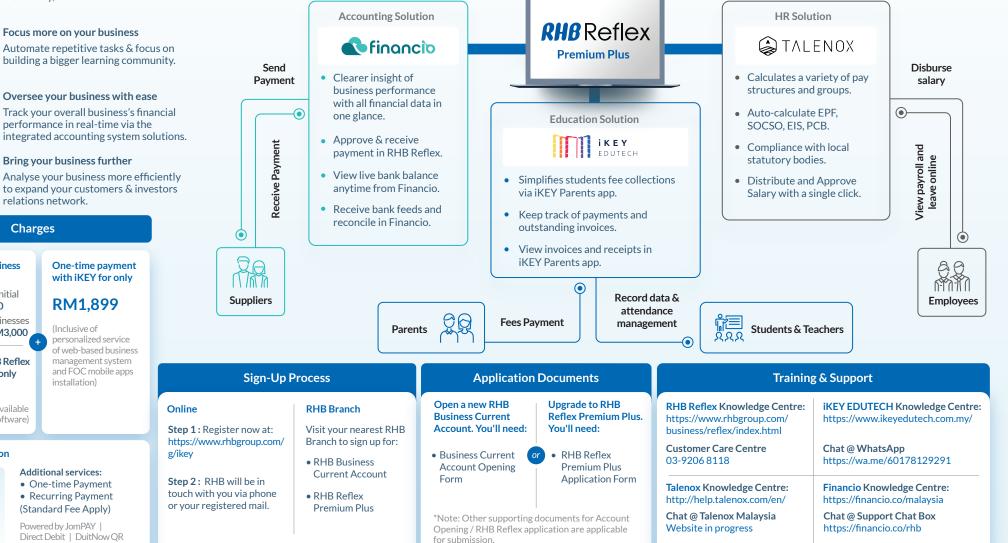

## How does it work?

Streamline your workflow seamlessly Automate your business processes seamlessly, all in real-time.

Focus more on your business

Automate repetitive tasks & focus on building a bigger learning community.

Track vour overall business's financial performance in real-time via the integrated accounting system solutions.

Bring your business further Analyse your business more efficiently to expand your customers & investors relations network.

#### **Open an RHB Business Current Account**

- Sole Proprietor initial deposit RM1,000
- Company or Businesses initial deposit RM3.000
- **Register with RHB Reflex** Premium Plus for only **RM50**

(Inclusive of readily-available Financio & Talenox Software)

### **Collection Solution**

# FPX

1% of the transaction value

Powered by JomPAY Direct Debit | DuitNow OR

RHB SME e-Solutions for Education Businesses is an ecosystem that pairs RHB Reflex Premium Plus with multiple software vendors in a single-combined platform to provide you with different business solutions.